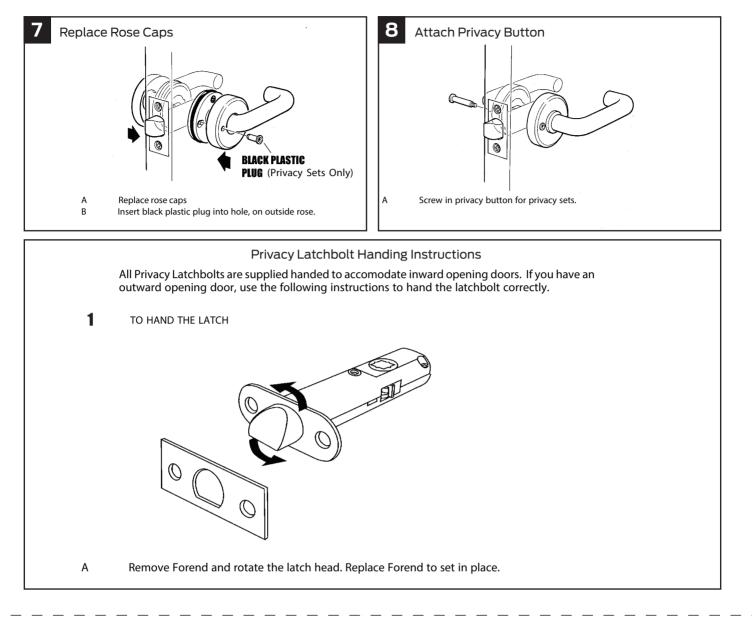

Accurate door preparation is essential for the functioning of this lock. Please follow the enclosed template and instructions carefully. Through-bolt fixing is recommended.

## Passage/Privacy Set Installation Guide

Important - Double check dimensions if printing from an electronic version

Allegion (New Zealand) Limited Phone 0800 477 869 Website www.allegion.co.nz Allegion (Australia) Pty Ltd Phone 1800 098 094 Website www.allegion.com.au