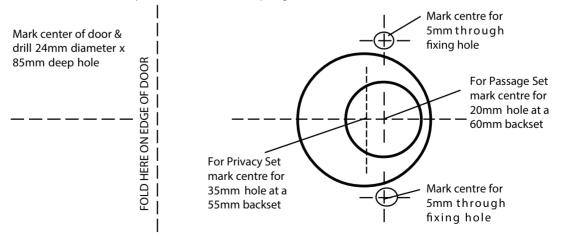

Accurate door preparation is essential for the functioning of this lock. Please follow the enclosed template and instructions carefully. Through-bolt fixing is recommended.

## Passage/Privacy Set Installation Guide

Important - Double check dimensions if printing from an electronic version

Allegion (New Zealand) Limited Phone 0800 477 869 Website www.allegion.co.nz Allegion (Australia) Pty Ltd Phone 1800 098 094 Website www.allegion.com.au