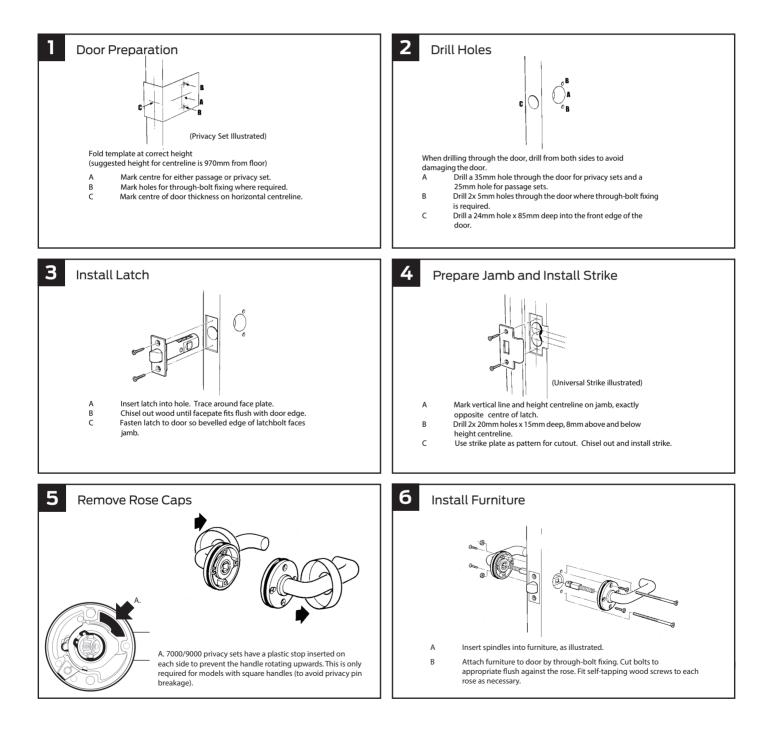

Accurate door preparation is essential for the functioning of this lock. Please follow the enclosed template and instructions carefully. Through-bolt fixing is recommended.

## Passage/Privacy Set Installation Guide

Important - Double check dimensions if printing from an electronic version

Allegion (New Zealand) Limited Phone 0800 477 869 Website www.allegion.co.nz Allegion (Australia) Pty Ltd Phone 1800 098 094 Website www.allegion.com.au